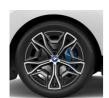

9 J  $\times$  21, with 255/50 R 21 tyres.

22" aerodynamic wheels 1020 Bicolour 3D polished buff.

9.5 J × 22 with 275/40 R 22 (+ HK\$15,000 before-tax)

22" aerodynamic wheels 1021 Multicolour 3D polished buff.