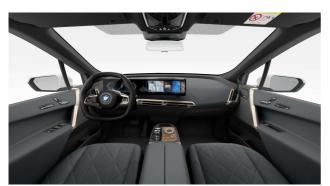

## **INTERIOR**

- BMW Live Cockpit Professional with digital 12.3" instrument display & 14.9" central touchscreen display with Augmented View.
- BMW Operation System 8 with navigation.
- BMW Intelligent Personal Assistant.
- BMW Head-up display.
- BMW IconicSounds Electric.
- BMW Natural Interaction.
- Ambient light.
- Automatic air conditioning, 4-zone control.
- · Comfort access system.
- Headliner anthracite.
- HiFi loudspeaker system.
- Interior applications Clear&Bold.
- Multifunctional seats for driver and front passenger with massage function.
- Wireless charging tray.