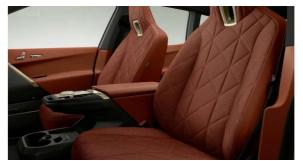

## **INTERIOR**

- BMW Live Cockpit Professional with digital 12.3" instrument display & 14.9" central touchscreen display with Augmented View.
- BMW Operation System 8 with navigation.
- BMW Intelligent Personal Assistant.
- BMW Head-up display.
- BMW IconicSounds Electric.
- BMW Natural Interaction.
- Ambient light.
- Automatic air conditioning, 4-zone control.
- · Comfort access system.
- Headliner anthracite.
- HiFi loudspeaker system.
- Interior applications Clear&Bold.
- Multifunctional seats for driver and front passenger with massage function.
- Wireless charging tray.

# **UPHOLSTERY**

Interior design Atelier | Black (SASW)

Interior design Atelier | Mocha (SAMY)

Interior design Atelier | Oyster (SACX)

Interior design Loft | Stone Grey (SBJG) with Seat heating for driver and front passenger (494) (+ HK\$13,000 before-tax)