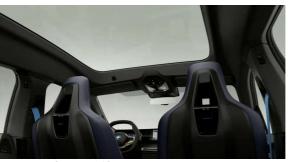

## **INTERIOR**

- BMW Live Cockpit Professional with digital 12.3" instrument display & 14.9" central touchscreen display with Augmented View.
- BMW Operation System 8 with navigation.
- BMW Intelligent Personal Assistant.
- BMW Head-up display.
- BMW IconicSounds Electric.
- BMW Natural Interaction.
- Ambient light.
- Automatic air conditioning, 4-zone control.
- · Comfort access system.
- Headliner anthracite.
- HiFi loudspeaker system.
- Interior applications Clear&Bold.
- Multifunctional seats for driver and front passenger with massage function.
- Wireless charging tray.

BMW Natural Interaction.

Multifunctional seats for driver and front passenger with massage function.

Wireless charging tray.

Panorama Glass Roof Sky Lounge.

#### **EXTERIOR**

- LED headlights with High-beam assistant.
- Panorama Glass Roof Sky Lounge.
- · Thermally insulated windscreen.