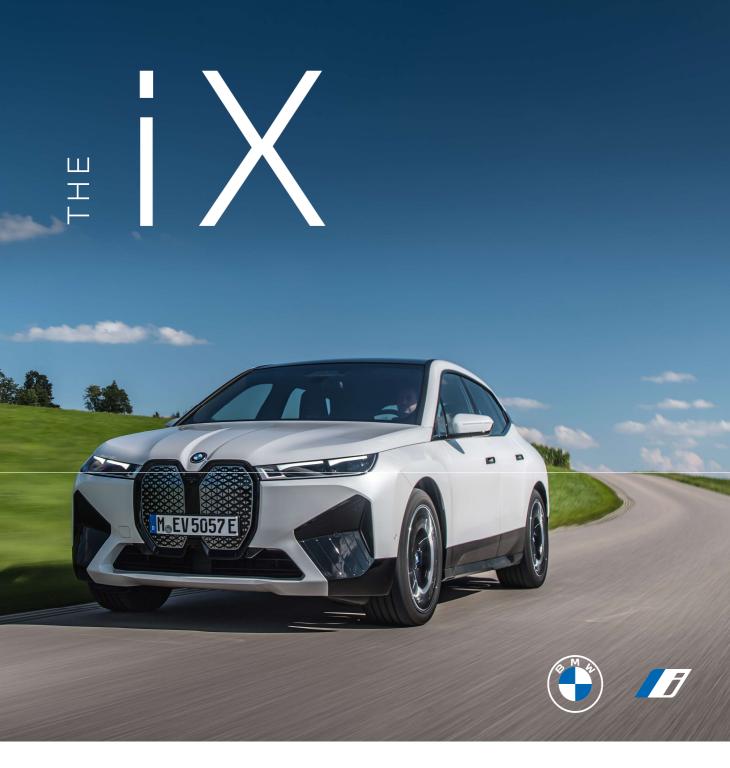

# BMW iX xDrive40 (I20)

**Under "One-for-One Replacement" Scheme** Including FRT Concession up to HK\$287,500^

HK\$849,900\*

Production Period / Manufacture Year: Jul 2023 - Oct 2023

Retail Price of Motor Vehicle HK\$590,259

Total selling price including First Registration Tax Including FRT Concession up to HK\$97,500^ HK\$1,039,900\*

<sup>^</sup> First Registration Tax (FRT) concessions for Electric Private Cars from 1 Apr 2018 to 31 Mar 2024 inclusive.

## **TECHNICAL DETAILS**

Output: 326 hp Torque: 630 Nm 0 - 100 km/h: 6.1 s

Drivetrain: Four-wheel drive

Battery Capacity: 73 kWh

Range: 372 - 425 km (WLTP)
Transmission: Automatic, single-speed

with fixed ratio