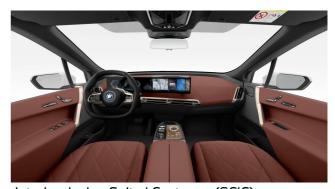

# **UPHOLSTERY**

Interior design Atelier | Black (SASW)

Interior design Atelier | Mocha (SAMY)

Interior design Atelier | Oyster (SACX)

Interior design Loft | Stone Grey (SBJG) with Seat heating for driver and front passenger (494) (+ HK\$13,000 before-tax)

Interior design Loft | Stone Grey (SBJG) with Heat Comfort package (4HC) (+ HK\$28,000 before-tax)

Interior design Suite | Castanea (SCIC) (+ HK\$46,000 before-tax)

Interior design Suite | Amido (SCHA) (+ HK\$46,000 before-tax)