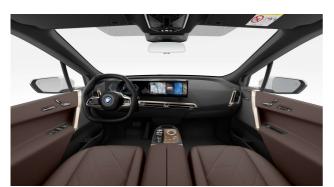

# **UPHOLSTERY**

Interior design Atelier | Black (SASW)

Interior design Atelier | Mocha (SAMY)

Interior design Atelier | Oyster (SACX)

Interior design Loft | Stone Grey (SBJG) with Seat heating for driver and front passenger (494) (+ HK\$13,000 before-tax)

Interior design Loft | Stone Grey (SBJG) with Heat Comfort package (4HC) (+ HK\$28,000 before-tax)

Interior design Suite | Castanea (SCIC) (+ HK\$46,000 before-tax)

Interior design Suite | Amido (SCHA) (+ HK\$46,000 before-tax)