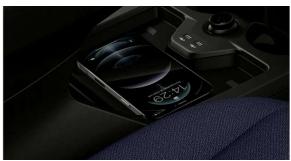

## **INTERIOR**

- BMW Live Cockpit Professional with digital 12.3" instrument display & 14.9" central touchscreen display with Augmented View.
- BMW Operation System 8 with navigation.
- BMW Intelligent Personal Assistant.
- BMW Head-up display.
- BMW IconicSounds Electric.
- BMW Natural Interaction.
- Ambient light.
- Automatic air conditioning, 4-zone control.
- · Comfort access system.
- Headliner anthracite.
- HiFi loudspeaker system.
- Interior applications Clear&Bold.
- Multifunctional seats for driver and front passenger with massage function.
- Wireless charging tray.

BMW Natural Interaction.

Multifunctional seats for driver and front passenger with massage function.

Wireless charging tray.

Panorama Glass Roof Sky Lounge.