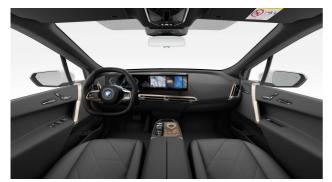

## **INTERIOR**

- BMW Live Cockpit Professional with digital 12.3" instrument display & 14.9" central touchscreen display with Augmented View.
- BMW Operation System 8 with navigation.
- BMW Intelligent Personal Assistant.
- BMW Head-up display.
- BMW IconicSounds Electric.
- BMW Natural Interaction.
- Ambient light.
- Automatic air conditioning, 4-zone control.
- · Comfort access system.
- Headliner anthracite.
- HiFi loudspeaker system.
- Interior applications Clear&Bold.
- Multifunctional seats for driver and front passenger with massage function.
- Wireless charging tray.

BMW Natural Interaction.

Multifunctional seats for driver and front passenger with massage function.

Wireless charging tray.

Panorama Glass Roof Sky Lounge.