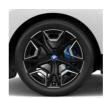

#### WHEELS AND TYRES

21" aerodynamic wheels 1012 Bicolour 3D polished buff.

9 J × 21, with 255/50 R 21 tyres.

21" aerodynamic wheels 1011 Bicolour.

 $9 J \times 21$ , with 255/50 R 21 tyres.

21" aerodynamic wheels 1010 Bicolour 3D polished buff.