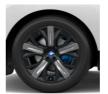

#### WHEELS AND TYRES

21" aerodynamic wheels 1012 Bicolour 3D polished buff.

9 J × 21, with 255/50 R 21 tyres.

21" aerodynamic wheels 1011 Bicolour.

 $9 J \times 21$ , with 255/50 R 21 tyres.

21" aerodynamic wheels 1010 Bicolour 3D polished buff.

9 J  $\times$  21, with 255/50 R 21 tyres.

22" aerodynamic wheels 1020 Bicolour 3D polished buff.

9.5 J × 22 with 275/40 R 22 (+ HK\$15,000 before-tax)

22" aerodynamic wheels 1021 Multicolour 3D polished buff.

9.5 J × 22 with 275/40 R 22 (+ HK\$20,000 before-tax)

22" M aerodynamic wheels 1023 Bicolour Titanium Bronze 3D polished buff.

9.5 J × 22 with 275/40 R 22 (+ HK\$20,000 before-tax)