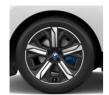

#### WHEELS AND TYRES

21" aerodynamic wheels 1012 Bicolour 3D polished buff.

9 J × 21, with 255/50 R 21 tyres.

21" aerodynamic wheels 1011 Bicolour.

 $9 J \times 21$ , with 255/50 R 21 tyres.

21" aerodynamic wheels 1010 Bicolour 3D polished buff.

9 J  $\times$  21, with 255/50 R 21 tyres.

22" aerodynamic wheels 1020 Bicolour 3D polished buff.

9.5 J × 22 with 275/40 R 22 (+ HK\$15,000 before-tax)

22" aerodynamic wheels 1021 Multicolour 3D polished buff.

9.5 J × 22 with 275/40 R 22 (+ HK\$20,000 before-tax)

22" M aerodynamic wheels 1023 Bicolour Titanium Bronze 3D polished buff.

9.5 J × 22 with 275/40 R 22 (+ HK\$20,000 before-tax)