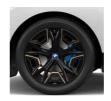

9.5 J × 22 with 275/40 R 22 (+ HK\$20,000 before-tax)

22" M aerodynamic wheels 1023 Bicolour Titanium Bronze 3D polished buff.

9.5 J × 22 with 275/40 R 22 (+ HK\$20,000 before-tax)