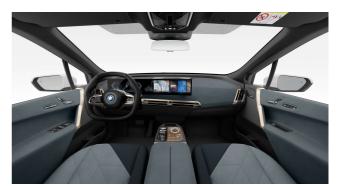

# **UPHOLSTERY**

Interior design Atelier | Black (SASW)

Interior design Atelier | Mocha (SAMY)

Interior design Atelier | Oyster (SACX)

Interior design Loft | Stone Grey (SBJG) with Seat heating for driver and front passenger (494) (+ HK\$13,000 before-tax)

Interior design Loft | Stone Grey (SBJG) with Heat Comfort package (4HC) (+ HK\$28,000 before-tax)

Interior design Suite | Castanea (SCIC) (+ HK\$46,000 before-tax)

Interior design Suite | Amido (SCHA) (+ HK\$46,000 before-tax)