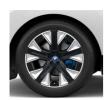

#### WHEELS AND TYRES

21" aerodynamic wheels 1012 Bicolour 3D polished buff.

9 J × 21, with 255/50 R 21 tyres.

21" aerodynamic wheels 1011 Bicolour.

 $9 J \times 21$ , with 255/50 R 21 tyres.

21" aerodynamic wheels 1010 Bicolour 3D polished buff.