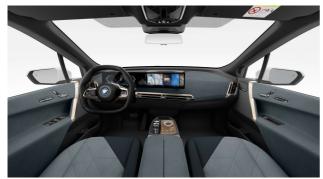

## **INTERIOR**

- BMW Live Cockpit Professional with digital 12.3" instrument display & 14.9" central touchscreen display with Augmented View.
- BMW Operation System 8 with navigation.
- BMW Intelligent Personal Assistant.
- BMW Head-up display.
- BMW IconicSounds Electric.
- BMW Natural Interaction.
- Ambient light.
- Automatic air conditioning, 4-zone control.
- · Comfort access system.
- Headliner anthracite.
- HiFi loudspeaker system.
- Interior applications Clear&Bold.
- Multifunctional seats for driver and front passenger with massage function.
- Wireless charging tray.