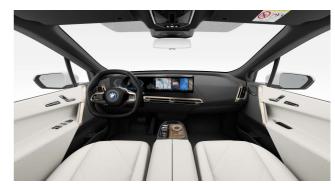

# **UPHOLSTERY**

Interior design Atelier | Black (SASW)

Interior design Atelier | Mocha (SAMY)

Interior design Atelier | Oyster (SACX)

Interior design Loft | Stone Grey (SBJG) with Seat heating for driver and front passenger (494) (+ HK\$13,000 before-tax)

Interior design Loft | Stone Grey (SBJG) with Heat Comfort package (4HC) (+ HK\$28,000 before-tax)

Interior design Suite | Castanea (SCIC) (+ HK\$46,000 before-tax)

Interior design Suite | Amido (SCHA) (+ HK\$46,000 before-tax)