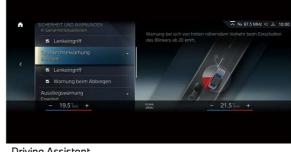

## **SAFETY**

- Driving Assistant.
  - 1. Lane Departure Warning.
  - 2. Lane Change Warning with active return.
  - 3. Front Collision Warning with Brake Intervention.
  - 4. Rear crossing traffic warning.
  - 5. Rear collision prevention.
  - 6. Pedestrian Warning with city braking function.

Driving Assistant.

- 1. Park Assist. 2. Reversing Assistant. 3. Active Park Distance Control. 4. Lateral Parking Aid.
  - Parking Assistant Plus.

- Parking Assistant Plus.

  - 5. Parking drive off monitoring.
  - 6. 360° surround view.
  - 7. Remote 3D View.
- Active Protection.
- Acoustic protection for pedestrians.
- Cruise control with braking function.