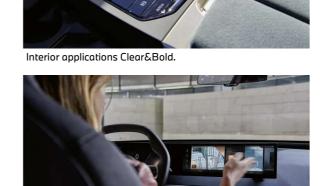

## **INTERIOR**

- BMW Live Cockpit Professional with digital 12.3" instrument display & 14.9" central touchscreen display with Augmented View.
- BMW Operation System 8 with navigation.
- BMW Intelligent Personal Assistant.
- BMW Head-up display.
- BMW IconicSounds Electric.
- BMW Natural Interaction.
- Ambient light.
- Automatic air conditioning, 4-zone control.
- · Comfort access system.
- Headliner anthracite.
- HiFi loudspeaker system.
- Interior applications Clear&Bold.
- Multifunctional seats for driver and front passenger with massage function.
- Wireless charging tray.